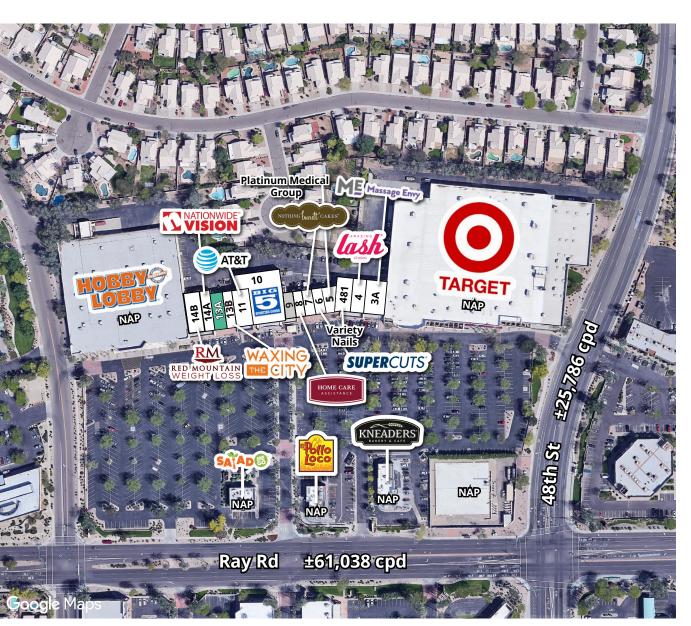

## Site plan & availability

| #   | Tenant                            | Size      |
|-----|-----------------------------------|-----------|
| 14B | Red Mountain Weight Loss          | 3,893 sf  |
| 14A | Nationwide Vision                 | 2,100 sf  |
| 13A | Available - former fitness studio | 3,000 sf  |
| 13B | Waxing the City                   | 1,832 sf  |
| 11  | AT&T Wireless                     | 2,598 sf  |
| 10  | Big 5 Sporting Goods              | 11,250 sf |
| 9   | At lease                          | 2,016 sf  |
| 8   | Home Care Assistance              | 1,050 sf  |
| 7   | Nothing Bundt Cakes               | 1,806 sf  |
| 6   | Supercuts                         | 1,200 sf  |
| 5   | Platinum Medical Group            | 2,200 sf  |
| 481 | Variety Nails                     | 2,250 sf  |
| 4   | Amazing Lash Studio               | 2,250 sf  |
| 3A  | Massage Envy                      | 4,000 sf  |

## Trade area

### **Traffic counts**

guaranteed by Avison Young.

|       | 48th Street | ±25,786 cpd |
|-------|-------------|-------------|
| 10-01 | Ray Road    | ±61,038 cpd |