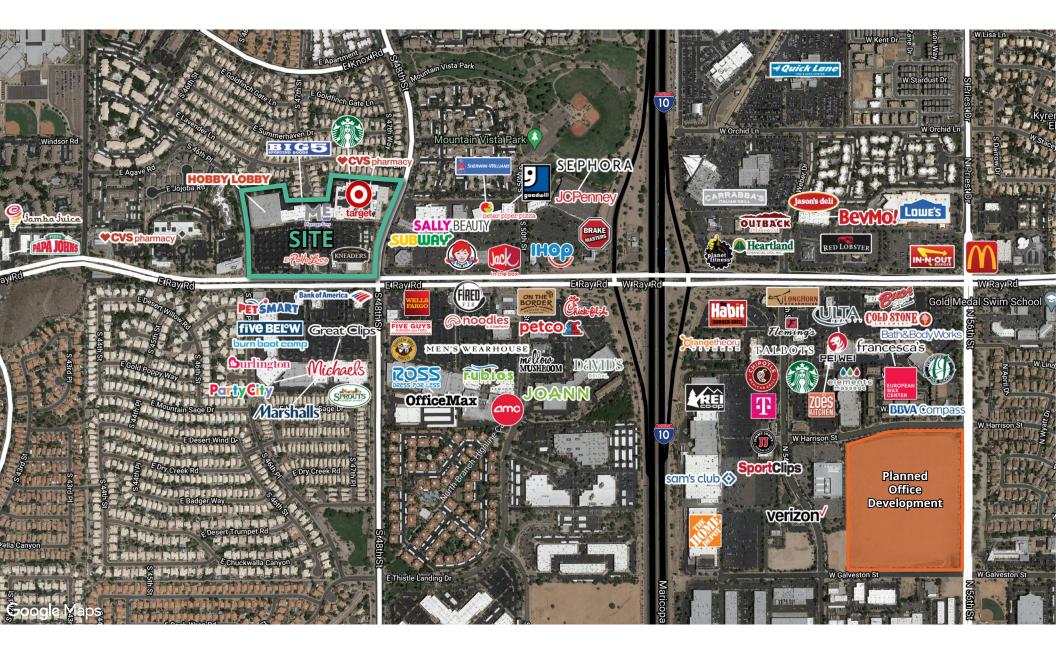

One of Metro Phoenix's strongest submarkets

Less than 0.5-mile from I-10 Fwy & Ray Rd interchange

Ideal area demographics and traffic counts

## Trade area