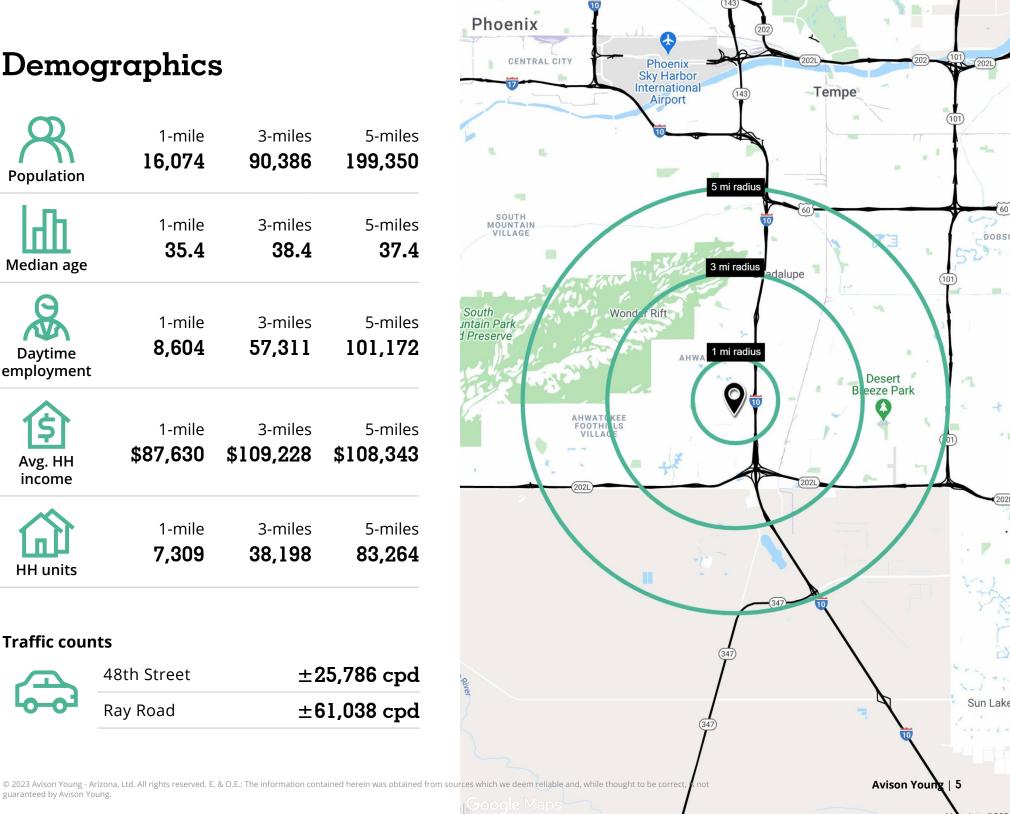

## Demographics

| Population | 1-mile          | 3-miles          | 5-miles          |
|------------|-----------------|------------------|------------------|
|            | <b>16,074</b>   | <b>90,386</b>    | <b>199,350</b>   |
| Median age | 1-mile          | 3-miles          | 5-miles          |
|            | <b>35.4</b>     | <b>38.4</b>      | <b>37.4</b>      |
| Daytime    | 1-mile          | 3-miles          | 5-miles          |
| employment | <b>8,604</b>    | <b>57,311</b>    | 101,172          |
| Avg. HH    | 1-mile          | 3-miles          | 5-miles          |
| income     | <b>\$87,630</b> | <b>\$109,228</b> | <b>\$108,343</b> |
| HH units   | 1-mile          | 3-miles          | 5-miles          |
|            | <b>7,309</b>    | <b>38,198</b>    | <b>83,264</b>    |

### **Traffic counts**

guaranteed by Avison Young.

|       | 48th Street | ±25,786 cpd |
|-------|-------------|-------------|
| 10-01 | Ray Road    | ±61,038 cpd |